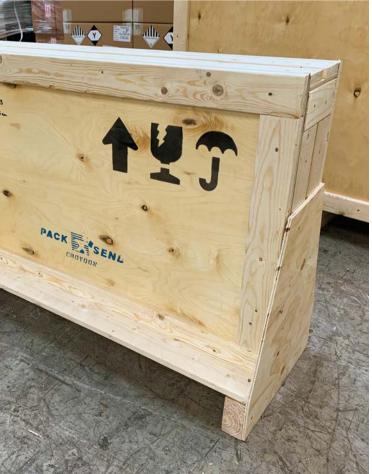

#### Cases and Crates

All our crates are made to the individual specification for the job in hand. They are made from the highest quality kiln dried timber all of which is 56/30 ISPM15 certified.

Each crate can be lined with a variety of cushioning materials of various thicknesses and densities depending upon the nature of the item travelling.

#### A-Frames

For those items that must travel upright or on any particular axis, an A-Frame can be added to the crate in order to ensure the correct orientation of the crate is maintained whilst in transit.