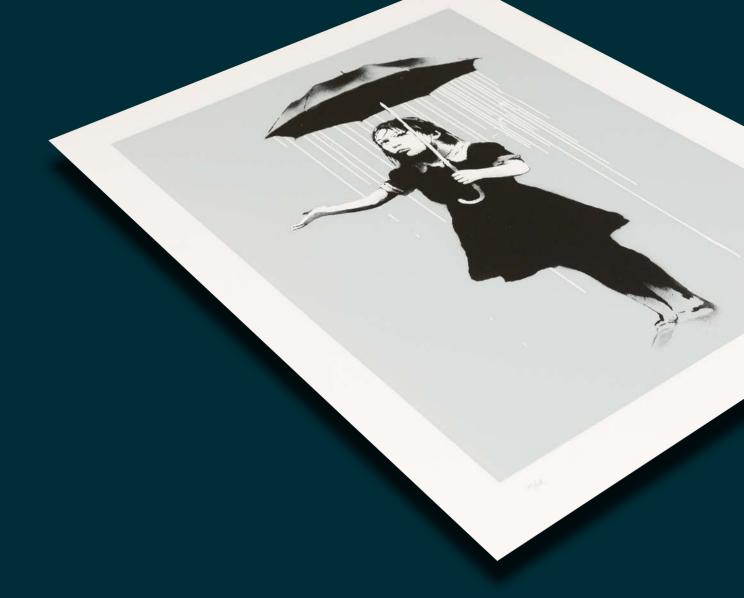

Some of the artists whose work PACK & SEND have been entrusted with shipping include:

- Banksy
- Mr Brainwash
- Ralph Heimans
- Bradley Theodore
- David Yarrow
- Michael Moebius
- Luke Jerram
- Valeria Nascimento
- The Connor Brothers