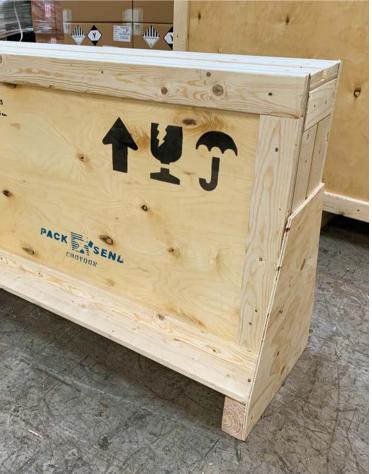

#### Cases and Crates

All our crates are made to the individual specification for the job in hand. They are made from the highest quality kiln dried timber all of which is 56/30 ISPM15 certified.

Each crate can be lined with a variety of cushioning materials of various thicknesses and densities depending upon the nature of the item travelling.

All can have wheels, hinges or handles if the job requires and polythene or waterproof lining if needed.

Where a lighter and more economical outer packaging is appropriate we can build to individual specification tri wall or double wall cases which saves weight whilst providing a robust outer casing.