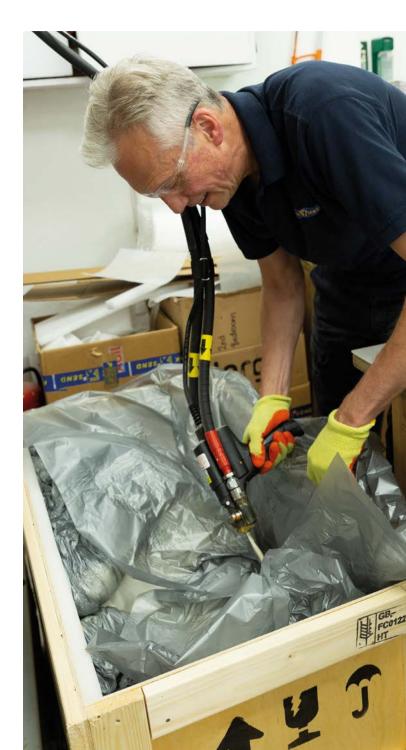

# Foam-in-place Technology

For items that are of a particularly sensitive nature (either to vibration or through their fragility) crates and cases can be lined with our unique foam in place technology.

The density of the foam can be electronically controlled to increase or decrease its density depending on the nature of the piece to be packed.

Injected into the case or crate the piece sits in effect in an aerated foam cushion whilst in transit providing protection for the most fragile of items.

## **Void Packing**

The best cushioning material is fresh air as vibration cannot pass through an air gap.

Items of extreme fragility, therefore, will be packed in a void before then being cushioned within the outer case or crate using our foam in place technology ensuring safe transit of even the most fragile of items.