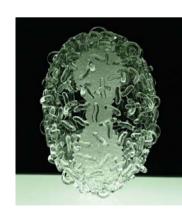

Luke is possibly best known for Museum of the Moon – his giant moon installation – which PACK & SEND helped ship around the world to exhibitions but it is his Glass Microbiology – a series of intricate glass sculptures and whose predominant theme is the beauty and complexity of viruses at a microscopic level – that present the real challenge. To describe Luke's works as fragile would be an understatement