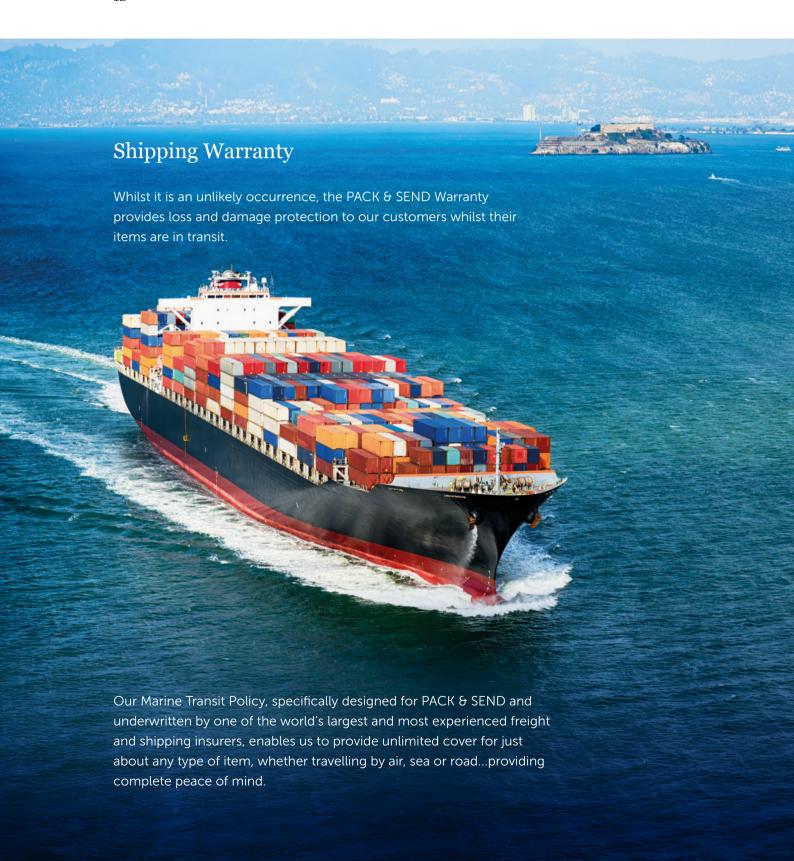

# Worldwide Delivery

PACK & SEND have an extensive range of international shipping methods from road freight, air freight to sea freight solutions for those extremely substantial pieces or collections.

Whether your shipment is destined for continental Europe or further afield across the world we can provide a shipping solution that satisfies the demands placed upon it by yourself and your customers.