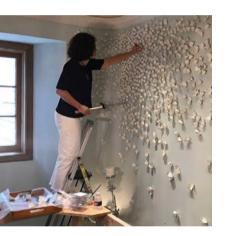

Valeria's medium is porcelain and her installations often comprise of thousands of fragile petals mounted onto canvas or even the wall itself and finished in a design celebrating the natural world. On occasions we have shipped just the petals themselves and co-ordinated with Valeria who then travels to her client's location to install the work personally.

She regularly exhibits her art globally – when PACK & SEND often both deliver and repatriate her pieces – and her work has been sold and delivered to private and commercial clients as far afield as Russia, the USA and the Far Fast.