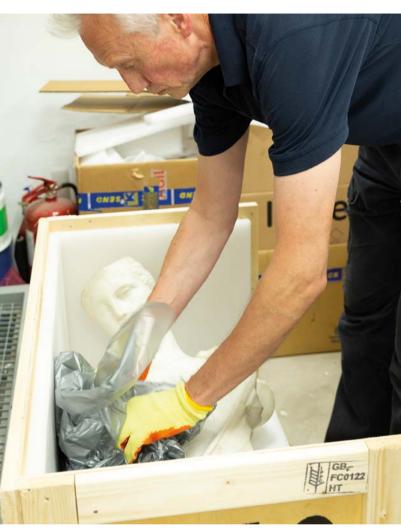

# Foam-in-place Technology

For items that are of a particularly sensitive nature (either to vibration or through their fragility) crates and cases can be lined with our unique foam in place technology.

The density of the foam can be electronically controlled to increase or decrease its density depending on the nature of the piece to be packed.

Injected into the case or crate the piece sits in effect in an aerated foam cushion whilst in transit providing protection for the most fragile of items.

## **Void Packing**

The best cushioning material is fresh air as vibration cannot pass through an air gap.

Items of extreme fragility, therefore, will be packed in a void before then being cushioned within the outer case or crate using our foam in place technology ensuring safe transit of even the most fragile of items.