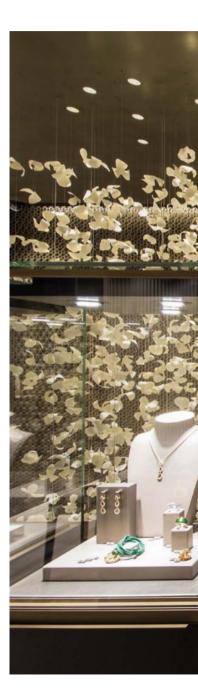

Valeria's medium is porcelain and her installations often comprise of thousands of fragile petals mounted onto canvas or even the wall itself and finished in a design celebrating the natural world. On occasions we have shipped just the petals themselves and co-ordinated with Valeria who then travels to her client's location to install the work personally.

She regularly exhibits her art globally – when PACK & SEND often both deliver and repatriate her pieces – and her work has been sold and delivered to private and commercial clients as far afield as Russia, the USA and the Far Fast.